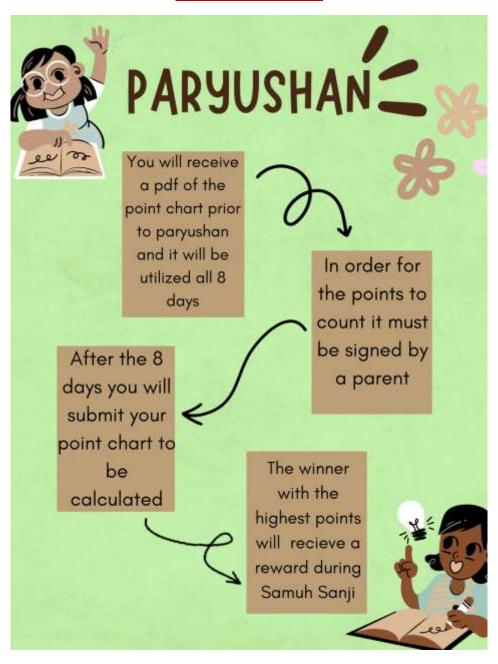

#### **Kids Session**

Interactive kids sessions have been planned for Friday, September 15<sup>th</sup> & Saturday, September16<sup>th</sup> 2023

We can organize kids' sessions through the week based on kids availability as school is in session.

Please reach out to Dimple Jain at 347-573-7275 or fill the form

To register for the sessions on Friday and Saturday and/or ask for options about sessions during the week.

https://docs.google.com/spreadsheets/d/1aqe1VyAwhFttI9P5VdDHH3UfTHAuVMMRUr7g1s 5QeM0/edit#gid=0